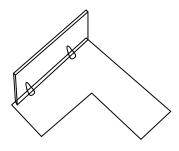

## Parts:

x8 #8 x %" Pan head screws

x2 Brackets

Step 1. Install the first panel on desired tabletop edge, aligning the panel with the edges of the back corner where the two panels will intersect.

Step 2. Install second panel on the perpendicular tabletop edge, aligning the panel with the first panel and the back edge.

NOTE: Once installed, the panels should line up and overlap at the connecting corner, leaving approximately a 0.5" gap at one end and a 1.5" gap at the other end.

Step 3. Attach panels in the corner using 2x brackets and 8x #8 x 7/8" pan head screws.