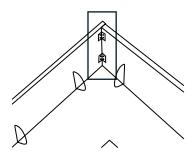

## Parts:

x8 #8 x %" Pan head screws

x2 Brackets

Step 1. Install the first panel on desired tabletop edge, aligning the panel with the edges of the back corner where the two panels will intersect.

Step 2. Install second panel on the perpendicular tabletop edge, aligning the panel with the first panel and the back edge.

NOTE: Once installed, the panels should line up and overlap at the connecting corner, leaving approximately a 0.5" gap at one end and a 1.5" gap at the other end.

Step 3. Attach panels in the corner using 2x brackets and 8x #8 x 7/8" pan head screws.