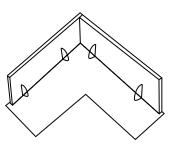

NOTE: Once installed, the panels should line up and overlap at the connecting corner, leaving approximately a 0.5" gap at one end and a 1.5" gap at the other end.

Step 3. Attach panels in the corner using 2x brackets and 8x #8 x 7/8" pan head screws.