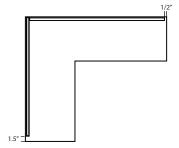

NOTE: Once installed, the panels should line up and overlap at the connecting corner, leaving approximately a 0.5" gap at one end and a 1.5" gap at the other end.

Step 3. Attach panels in the corner using 2x brackets and 8x #8 x 7/8" pan head screws.