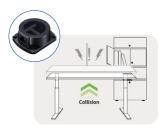

#### **Gyro Sensor - Anti-Collision Solution**

All upCentric height adjustable tables include a patented Gyro sensor anti-collision system for enhanced safety and reduced injuries and damage to property.