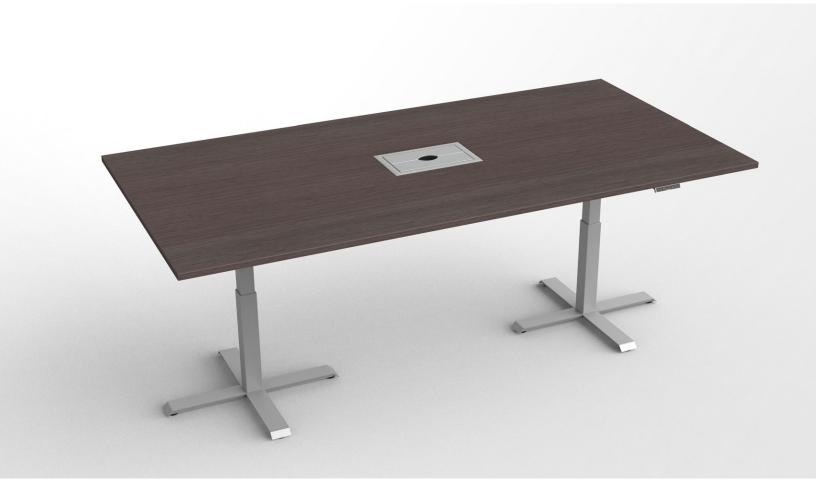

### Making Group Work Healthy and Productive

The upCentric Electric Height Adjustable Meeting and Conference Tables allow attendees to easily alternate between seated and standing positions, thus reducing stress and muscle tension, while boosting energy and increasing team productivity.

#### **Specifications**

- Size range: 42"d x 78"w 48"d x 96"w
- Height range: 22.6" 49"
- Weight capacity: 175 220 lbs
- Tabletop shapes: Rectangular or Race Track
- 1" HPL tabletop surface, available in 10 laminate finishes
- Frame is available in Silver and Black
- Standard X-Feet, 29" T-leg offered as no charge option
- · Standard grommet placement
- Various power and wire management accessories available