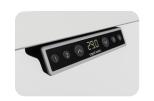

#### **Pre-settable Memory Positions - One-Touch Adjustment**

Moving the table is intuitive with the easy-to-use up/down control and four settable memory positions. Simply press the button with preset position and the table will automatically adjust to your desired position.

Pre-settable Memory Positions