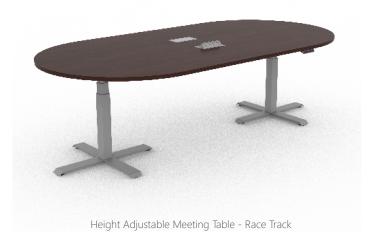

### Making Group Work Healthy and Productive

The upCentric Electric Height Adjustable Meeting and Conference Tables allow attendees to easily alternate between seated and standing positions, thus reducing stress and muscle tension, while boosting energy and increasing team productivity.

#### **Specifications**

- Size range: 42"d x 78"w 48"d x 96"w
- Height range: 22.6" 49"
- Weight capacity: 175 220 lbs
- Tabletop shapes: Rectangular or Race Track
- 1" HPL tabletop surface, available in 10 laminate finishes
- Frame is available in Silver and Black
- Standard X-Feet, 29" T-leg offered as no charge option
- · Standard grommet placement
- Various power and wire management accessories available