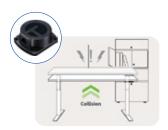

#### **Gyro Sensor - Anti-Collision Solution**

All upCentric height adjustable desks include a patented Gyro sensor anti-collision system for enhanced safety and reduced injuries and damage to property.