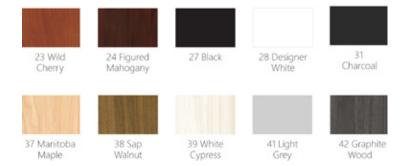

#### **Specifications**

• Size range:

2LV desks: 24"d x 48"w - 36"d x 84"w 2L desks: 24"d x 30"w - 36"d x 96"w

- Height range: 22.6" 49"
- Weight capacity: 270 140 lbs
- 1" HPL tabletop surface, available in 12 laminate finishes
- Frame available in Silver, Black, and White<sup>1</sup>
- Standard grommet placement
- Various power and wire management accessories available
- Dual electric TiMotion® motors
- · Sound level: 39dB
- · Assembly time: 15 -25 minutes

### High Pressure Laminate (HPL) Finish

ph: 1 866 GET ERGO | 905 696-6800 fx: 1 800 848-5190 | 905 696-0899

orders@ergocentric.com