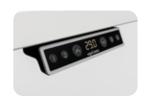

#### Pre-settable Memory Positions - One-Touch Adjustment

Moving the desk is intuitive with the easy-to-use up/down control and four settable memory positions. Simply press the button with preset position and the desk will automatically adjust to your desired position.

Pre-settable Memory Positions