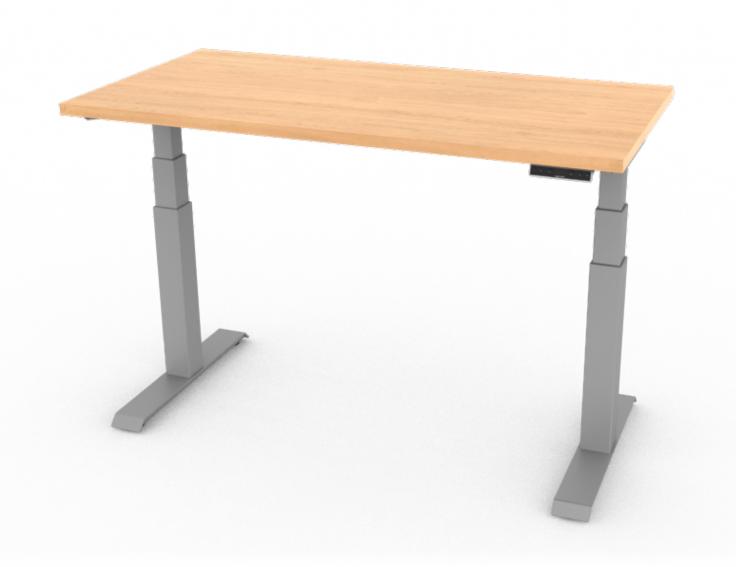

### Ergonomic, Stylish, Easy to Adjust and Assemble

The upCentric Electric Height Adjustable Rectangular Desks are designed to encourage movement to employees required to sit for extended periods of time; to decrease stress and tension, and to increase productivity and employee satisfaction.