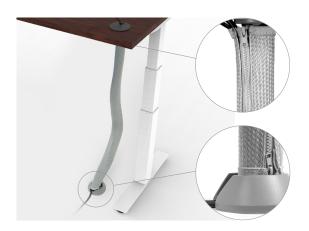

# **ûp**Centric Vertical Cable Sleeve

The upCentric vertical cable sleeve is a versatile and easy-to-use solution for organizing and protecting your cables and cords. Made of high-quality, durable materials, this cable sleeve is designed to withstand wear and tear and keep your cables safe from damage. It's simple to install, with a sleek and slender design to hide cabling from your work station to the floor. Whether you're at home or in the office, the upCentric vertical cable sleeve is an essential tool for managing and organizing your cables and cords.

#### **Features**

- Integrates seamlessly with the upCentric desk and cable management basket
- Protects and conceals cables at your workstation
- Reduces cable clutter
- Zips open/closed for easy access to cables
- Lightweight and easy to install
- Overall length is 47" and is available in silver and black
- Individually packaged with a weighted base, tabletop mounting plate and hardware