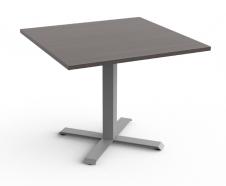

Small Fixed Height Meeting Table, 36" Square

### **Small Meeting Tables**

- Size range: 30", 36", 42"
- · Tabletop shapes: Square and Round