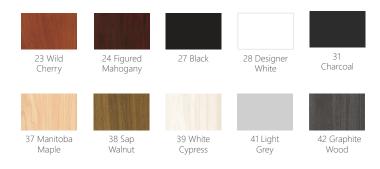

### **Specifications**

- · Table height: 29"
- 1" HPL tabletop surface, available in 12 laminate and edge colours
- Frame is available in Silver and Black
- Edge corners: standard 90°; optional 1" radius corners available