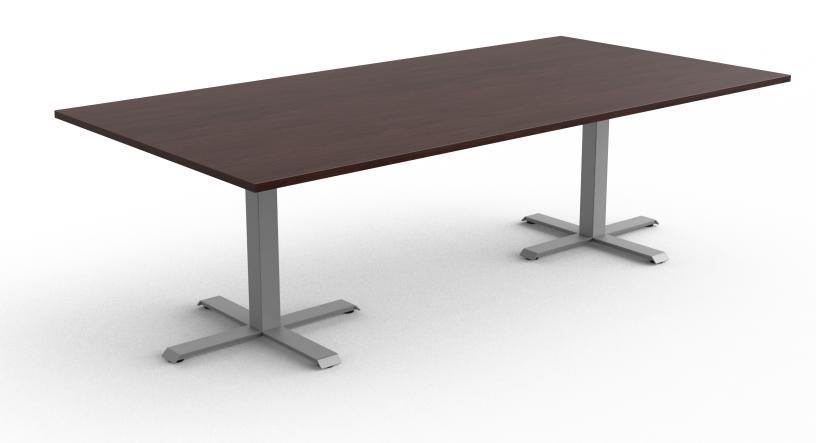

## Sturdy, Stable and Cohesive Design

The upCentric Fixed Height Meeting Tables are a great way to foster teamwork and collaboration within the office. The sturdy frame accommodates a variety of tabletop sizes and can be used in meeting rooms, waiting areas, and a number of other applications. Various colors and shapes are available.

The upCentric Fixed Height Meeting Tables are designed to match other upCentric tables, providing a cohesive look and feel throughout the working environment.

## **Large Meeting Tables**

- Size range: 42"d x 72"w 48"d x 96"w
- Tabletop shapes: Rectangular and Race Track
- Standard placement grommet holes or box grommets
- Various Power and Wire Management Accessories available
- X-Feet standard, T Legs offered as no charge option