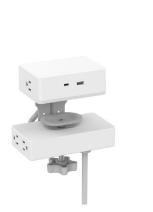

## Clamp-on Charging Dock 1055

The convenient solution to power your lifestyle

DOCK-1055 Series is an advantageous combination of all-in-one desktop hub and an under surface power hub. The under surface power hub utilizes four Tamper-Resistant (TR) outlets with an overload reset switch as a standard safety feature. These four outlets are great solutions for powering desktop PC's, monitors, handset phones and other accessories.

## **Features**

Standard finishes: Black, White and Silver Desktop hub:

- (2) Tamper-Resistant (TR) AC outlets
- (1) USB-A port: 5V-12V, 18W max.
- (1) USB-C port: 5V-20V, 45W max.
- 6' 14AWG x 3C power cord

Rating: 125V 60Hz 15A

Under surface hub:

(4) Tamper-Resistant (TR) AC outlets Overload protection with reset switch

Rating: 125V 60Hz 15A

UL & cUL certified for use in USA and Canada