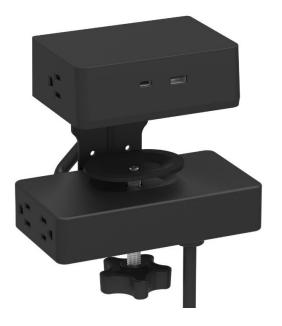

## Clamp-on Charging Dock 1055

The convenient solution to power your lifestyle

DOCK-1055 Series is an advantageous combination of all-in-one desktop hub and an under surface power hub. The under surface power hub utilizes four Tamper-Resistant (TR) outlets with an overload reset switch as a standard safety feature. These four outlets are great solutions for powering desktop PC's, monitors, handset phones and other accessories.

## **Features**

Standard finishes: Black, White and Silver Desktop hub:

- (2) Tamper-Resistant (TR) AC outlets
- (1) USB-A port: 5V-12V, 18W max.
- (1) USB-C port: 5V-20V, 45W max.
- 6' 14AWG x 3C power cord

Rating: 125V 60Hz 15A

Under surface hub:

(4) Tamper-Resistant (TR) AC outlets Overload protection with reset switch

Rating: 125V 60Hz 15A

UL & cUL certified for use in USA and Canada