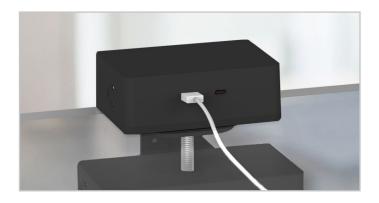

## **Features**

Standard finishes: Black, White and Silver Desktop hub:

- (2) Tamper-Resistant (TR) AC outlets
- (1) USB-A port: 5V-12V, 18W max.
- (1) USB-C port: 5V-20V, 45W max.
- 6' 14AWG x 3C power cord