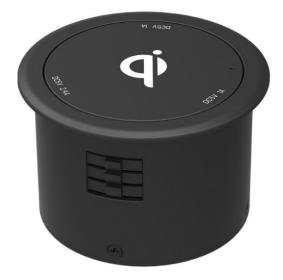

## Wireless Charging Dock 150

The convenient solution to power your lifestyle

The DOCK-150 is the perfect combination between traditional USB and modern wireless charging for all your wireless charging enabled phones, tablets and other devices.

This wireless and USB charging combo pop-up dock is installed into a 3-inch grommet hole and can be hidden to keep your workspace clean and organized.

View Online

## Features

Qi-certified and FCC ID registered Requires a 3" grommet hole for installation Wireless charging distance: ¼" (6.36 mm) max. Input: DC 5V, 6A Output: Wireless charger: 5 watts max USB Type-A charging ports: 2 x 1A (5 watts) max USB Type-C charging port: 1 x 2.4A (12 watts) max